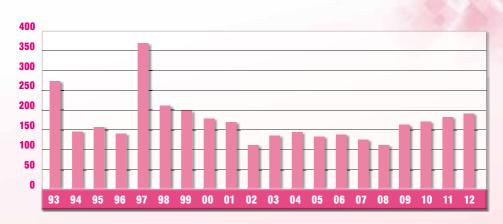

### Registration

In year 2012, the number of Registered Professional Surveyors (RPS) recorded a steady growth of 5.5% to 2,744 while 189 professional surveyors were newly registered, an 8% increase compared with 2011.