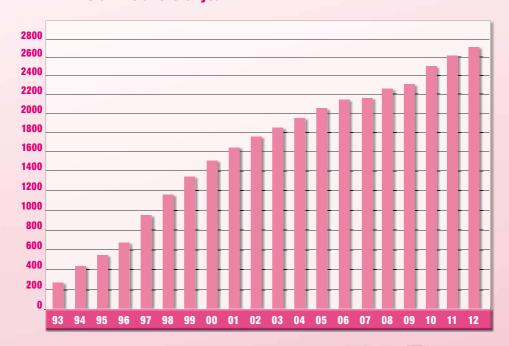

### Registration

In year 2012, the number of Registered Professional Surveyors (RPS) recorded a steady growth of 5.5% to 2,744 while 189 professional surveyors were newly registered, an 8% increase compared with 2011.